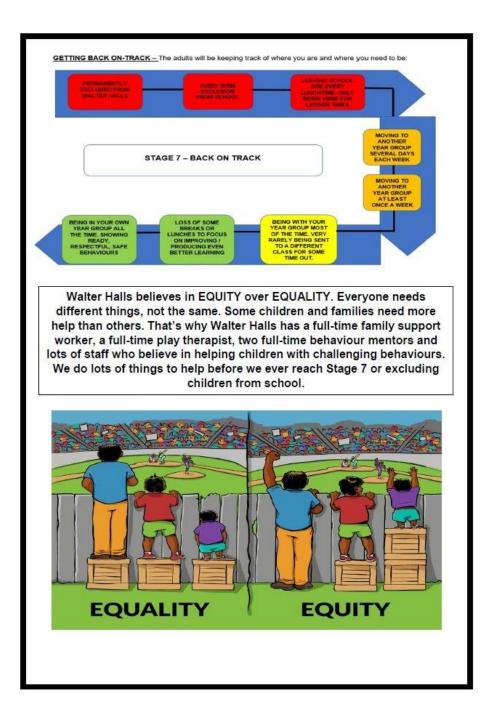

The next pages of this poster shows you how we escalate incidents of negative behaviour and who gets involved and when. We have lots of people at Walter Halls whose job it is to make behaviour as positive as possible – but our children are all still young and need help to learn these things over time. If you feel like a problem isn't changing quickly, quite often this isn't because we're not doing anything about it. Some children need lots of help to change behaviours and this takes lots of time and effort from different adults.

| 1 | R<br>Reminder from the<br>adult                                                                                                             | We all need reminders about our 3<br>school rules sometimes:<br><u>Resoverthul?</u><br>Safe?                                                                                                                                                                                                  |                                                                                                                                         |
|---|---------------------------------------------------------------------------------------------------------------------------------------------|-----------------------------------------------------------------------------------------------------------------------------------------------------------------------------------------------------------------------------------------------------------------------------------------------|-----------------------------------------------------------------------------------------------------------------------------------------|
| 2 | 2<br>2 minutes owed                                                                                                                         | You will spend 2 minutes of your free<br>time with an adult discussing why your<br>bebaviours aren't RRS<br>The adult will explain this clearly to<br>you and help you make changes                                                                                                           |                                                                                                                                         |
| 3 | R<br>Reminder from the<br>adult                                                                                                             | If this <u>behaviour</u> , carries on the adult will give you just one more reminder.                                                                                                                                                                                                         |                                                                                                                                         |
| 4 | 10 minutes owed                                                                                                                             | You will spend 10 minutes of your free<br>time with an aduit discussing why your<br>bebasious aren't RRS and put right<br>what has gone wrong<br>The aduit will explain this clearly to<br>you and help you make changes. They<br>might give you a task to do to help you<br>put things right |                                                                                                                                         |
| 5 | A short amount of time<br>away from everyone  OR a longer amount of<br>time needed away<br>from everyone                                    | You will be taken by a different adult<br>to spend time away from your year<br>group<br>The adult will<br>RECORD this in the <u>babaxiout</u> log.<br>arrange where you will spend your<br>hour, <u>organise</u> , a restorative<br>conversation                                              | UNSAFE BEHAVIOURS<br>MOVE STRAIGHT TO<br>STAGE 5/6/7:<br>- Verbai with intent to<br>harm<br>- Physical harm<br>- Ractal<br>- Homophobic |
| 6 | All the adults will decide<br>how long is needed based<br>on what has happened.<br>(Learning mentor/Phase<br>leader / deputy head<br>stage) | The adults will call home the same<br>day if your <u>behaviours</u> , are repeated or<br>unsafe. Adults at home will receive a<br>letter to keep them updated at the end<br>of term and may be invited in                                                                                     | - Bullying<br><u>All the adults</u> can<br>decide which stage<br>your <u>behaviour</u> should<br>go to, depending on                    |
| 7 | Headteacher<br>adults at home<br>and outside help<br>needed                                                                                 | DACK ON TRACK' PATHWAY<br>NEEDED<br>Toom around' meeting<br>considered<br>Face to face meeting with outside<br>advite<br>- Regular review of support                                                                                                                                          | the circumstances.<br>At all times this is<br>RECORDED and contact<br>with home is made.                                                |