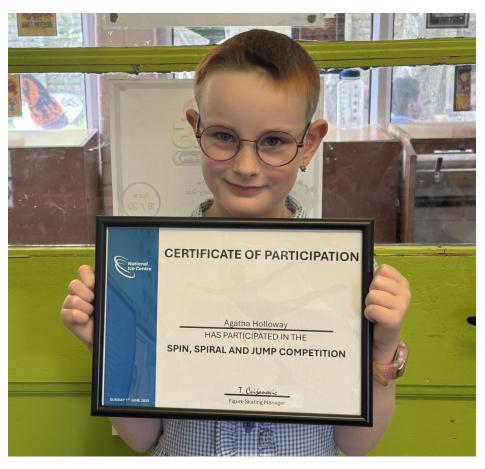

LOVELY PHOTO of Agatha, in Y3, to share with you this week...

Have a great weekend everyone.

Take care,

Emma Beardah

Headteacher

headteacher@walterhalls.nottingham.sch.uk

### **AMAZING AGATHA!**

Over half term, Agatha took part in an ice skating competition where she had to complete spins, spirals and jumps! Very brave and skilful Agatha - we're really proud of you and thank you for showing us your certificate!