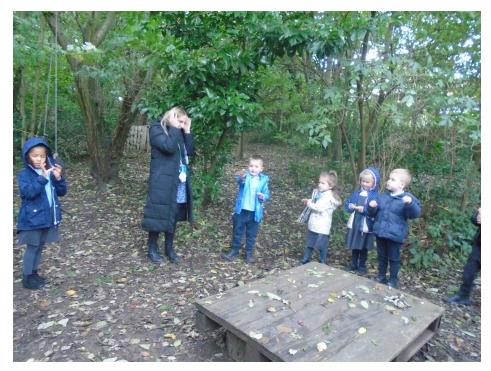

A few lovely photos for you this week, connected with our National Poetry Day...

If you have some photos of amazing things your children are up to outside of school we'd love to celebrate them and let everyone know in school - please send them to me or your child's class teacher.

In F2, we enjoyed learning a Makaton Poem all about Autumn. We performed our poem in the woods and afterwards found all of the different coloured leaves and counted them!