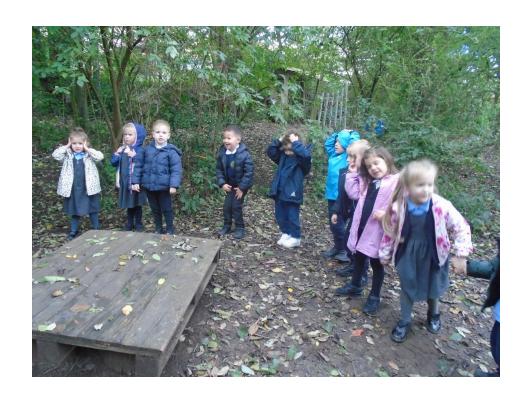

A few lovely photos for you this week, connected with our National Poetry Day...

If you have some photos of amazing things your children are up to outside of school we'd love to celebrate them and let everyone know in school - please send them to me or your child's class teacher.

In F2, we enjoyed learning a Makaton Poem all about Autumn. We performed our poem in the woods and afterwards found all of the different coloured leaves and counted them!