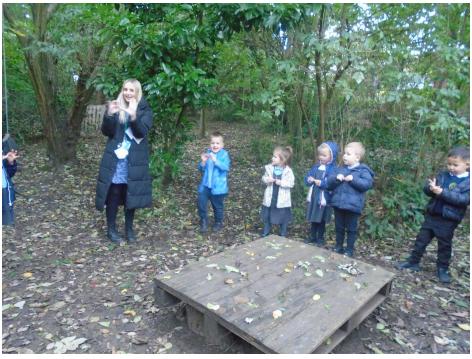

A few lovely photos for you this week, connected with our National Poetry Day...

If you have some photos of amazing things your children are up to outside of school we'd love to celebrate them and let everyone know in school - please send them to me or your child's class teacher.

In F2, we enjoyed learning a Makaton Poem all about Autumn. We performed our poem in the woods and afterwards found all of the different coloured leaves and counted them!