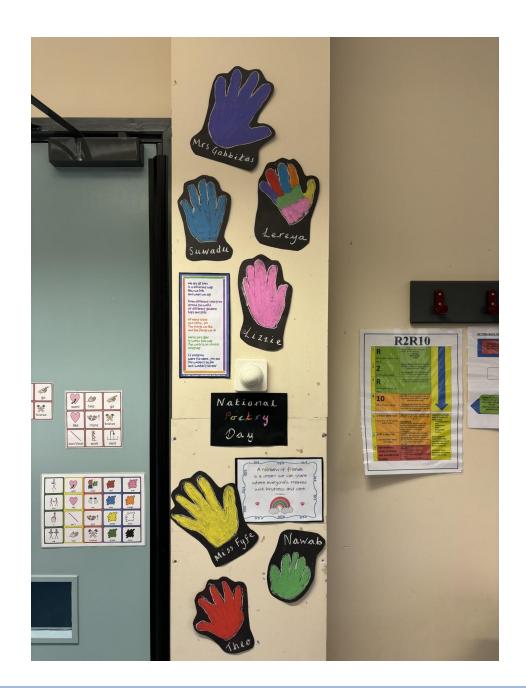

A few lovely photos for you this week, connected with our National Poetry Day...

If you have some photos of amazing things your children are up to outside of school we'd love to celebrate them and let everyone know in school - please send them to me or your child's class teacher.

# **National Poetry Day - 'Counting'**

In the Helm for National Poetry Day we read two beautiful poems and then the children drew around their hands and chose their favourite colours that represented themselves.