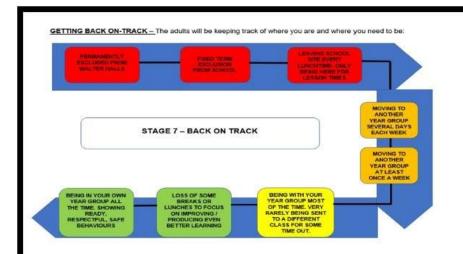

| - Bullying  All the adults can decide which stage your behaviour should go to, depending on                        |
| 7 | Headteacher<br>adults at home<br>and outside help                                                                                           | DACK ON TRACK PATHWAY NEEDED Team around meeting considered Face to face meeting with outside arbitise.                                                                                                                                                                    | At all times this is<br>RECORDED and contact<br>with home is made.                                                 |

Repeated unsafe behaviours will always be dealt with by senior leaders, on a STAGE 7 plan. You can see more about STAGE 7 on the next



Walter Halls believes in EQUITY over EQUALITY. Everyone needs different things, not the same. Some children and families need more help than others. That's why Walter Halls has a full-time family support worker, a full-time play therapist, two full-time behaviour mentors and lots of staff who believe in helping children with challenging behaviours. We do lots of things to help before we ever reach Stage 7 or excluding children from school.



# **OUR CORE VALUE DURING AUTUMN 2 TERM IS...**



## **KINDNESS & EMPATHY**

We teach our children about our values - what they look like and what they sound like. The teaching we cover for this can be found on our website, under the tab 'Visions and Values'. Here is what we talk about connected with this terms value of KINDNESS & EMPATHY:

- Why i