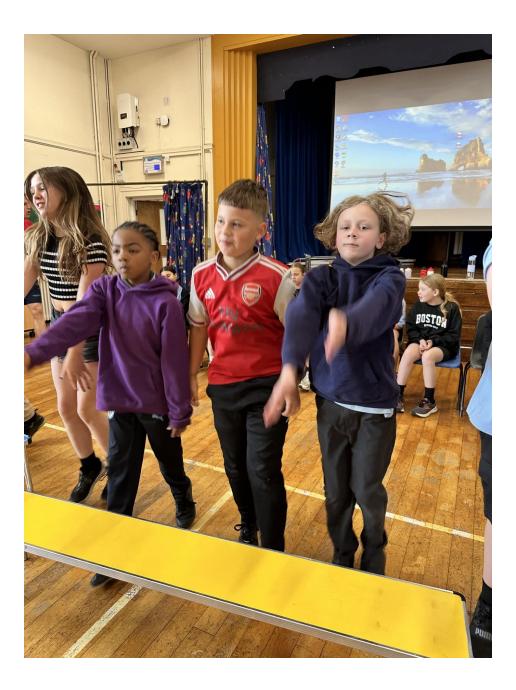

Lovely photos of 'Fit Healthy Happy' Friday focus day for you to enjoy this week...

Have a great weekend everyone - let's hope the sun continues to shine!

Take care,

Emma Beardah

Headteacher

headteacher@walterhalls.nottingham.sch.uk

Year 3 looked at growth mindset, how important being active is and healthy eating. We finished our day by making and eating fruit kebabs in the sunshine!

As well as our challenge with the Olympian, Y6 celebrated by combining fitness with fact finding. We had a circuits activity with information at each station. The children had to find out about a part of living healthily as well as perform a set exercises too!