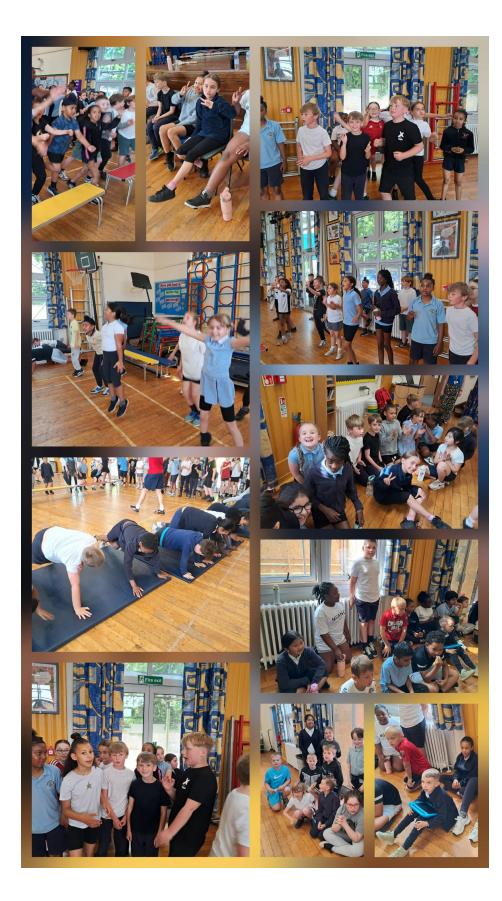

Lovely photos of 'Fit Healthy Happy' Friday focus day for you to enjoy this week...

Have a great weekend everyone - let's hope the sun continues to shine!

Take care,

Emma Beardah

Headteacher

headteacher@walterhalls.nottingham.sch.uk

In Y5, we have learned about dangers of smoking and vaping followed by designing antismoking posters. In the afternoon, we went outside to enjoy team games and we also had fruit for a snack and finished off our day with Mindfulness activity to help with stress!

Year 3 looked at growth mindset, how important being active is and healthy eating. We finished our day by making and eating fruit kebabs in the sunshine!

As well as our challenge with the Olympian, Y6 celebrated by combining fitness with fact finding. We had a circuits activity with information at each station. The children had to find out about a part of living healthily as well as perform a set exercises too!