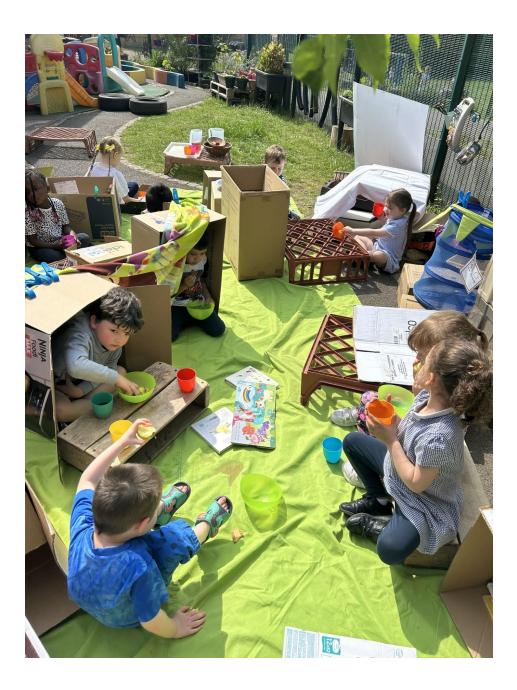

We enjoyed a 'Den Building Day' in F1 - being outdoors lifting boxes and other equipment to collaborate with friends to build a den helped us to be fit, and healthy. Having our snack in our dens in the lovely sunshine made us all very happy too!