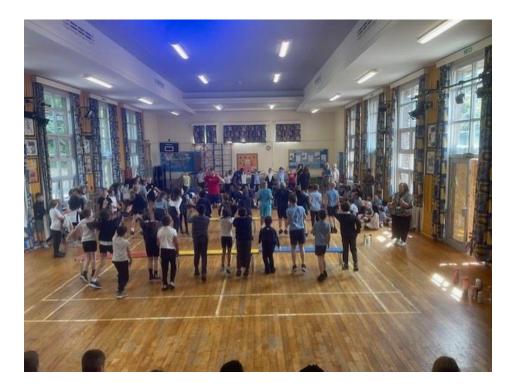

Lovely photos of 'Fit Healthy Happy' Friday focus day for you to enjoy this week...

Have a great weekend everyone - let's hope the sun continues to shine!

Take care,

Emma Beardah

Headteacher

headteacher@walterhalls.nottingham.sch.uk

After putting everyone through their paces with circuit training and a motivational assembly, Joe left at lunchtime, leaving us with the rest of the day to carry on learning about all the many things that help keep us 'Fit, Healthy and Happy!'