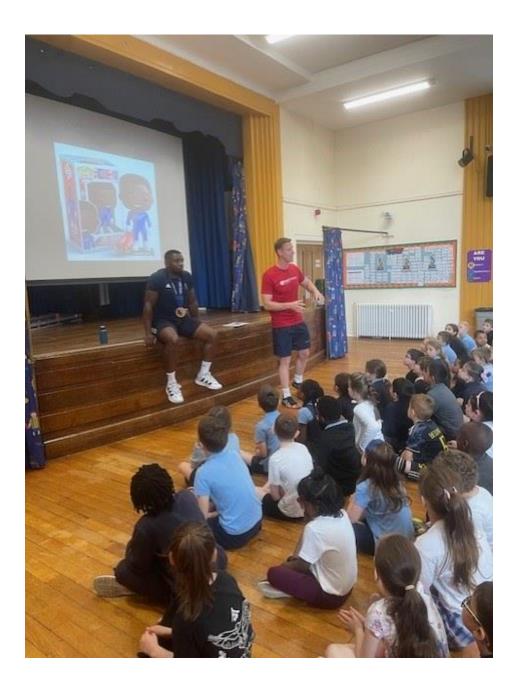

## FIT, HEALTHY, HAPPY DAY!

How lucky we were to welcome Joel to Walter Halls last Friday - as our PE leader Miss Dacey said..."It was a brilliant morning and a fantastic atmosphere, the children were amazing and it always makes me proud and happy to work for Walter Halls!". I couldn't agree more!

After putting everyone through their paces with circuit training and a motivational assembly, Joe left at lunchtime, leaving us with the rest of the day to carry on learning about all the many things that help keep us 'Fit, Healthy and Happy!'