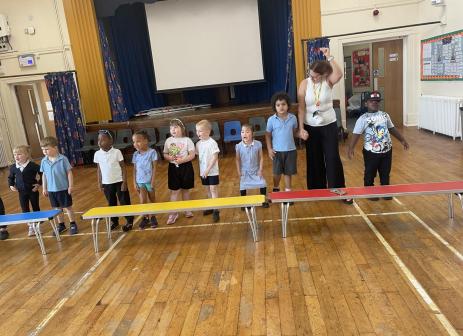

Lovely photos of 'Fit Healthy Happy' Friday focus day for you to enjoy this week...

Have a great weekend everyone - let's hope the sun continues to shine!

Take care,

Emma Beardah

Headteacher

headteacher@walterhalls.nottingham.sch.uk

## FIT, HEALTHY, HAPPY DAY!

How lucky we were to welcome Joel to Walter Halls last Friday - as our PE leader Miss Dacey said..."It was a brilliant morning and a fantastic atmosphere, the children were amazing and it always makes me proud and happy to work for Walter Halls!". I couldn't agree more!

After putting everyone through their paces with circuit training and a motivational assembly, Joe left at lunchtime, leaving us with the rest of the day to carry on learning about all the many things that help keep us 'Fit, Healthy and Happy!'