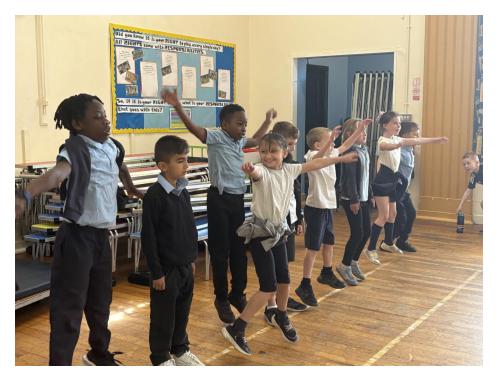

Lovely photos of 'Fit Healthy Happy' Friday focus day for you to enjoy this week...

Have a great weekend everyone - let's hope the sun continues to shine!

Take care,

Emma Beardah

Headteacher

headteacher@walterhalls.nottingham.sch.uk

## FIT, HEALTHY, HAPPY DAY!

How lucky we were to welcome Joel to Walter Halls last Friday - as our PE leader Miss Dacey said..."It was a brilliant morning and a fantastic atmosphere, the children were amazing and it always makes me proud and happy to work for Walter Halls!". I couldn't agree more!

After putting everyone through their paces with circuit training and a motivational assembly, Joe left at lunchtime, leaving us with the rest of the day to carry on learning about all the many things that help keep us 'Fit, Healthy and Happy!'

In Y5, we have learned about dangers of smoking and vaping followed by designing antismoking posters. In the afternoon, we went outside to enjoy team games and we also had fruit for a snack and finished off our day with Mindfulness activity to help with stress!