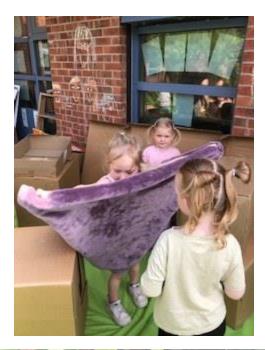

We enjoyed a 'Den Building Day' in F1 - being outdoors lifting boxes and other equipment to collaborate with friends to build a den helped us to be fit, and healthy. Having our snack in our dens in the lovely sunshine made us all very happy too!