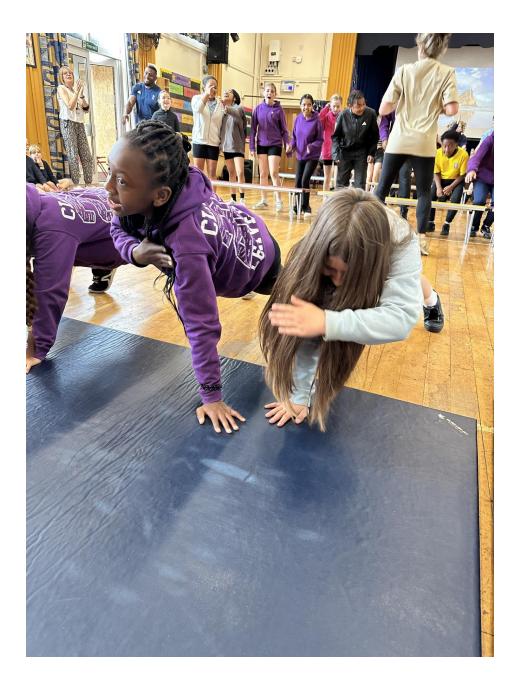

Lovely photos of 'Fit Healthy Happy' Friday focus day for you to enjoy this week...

Have a great weekend everyone - let's hope the sun continues to shine!

Take care,

Emma Beardah

Headteacher

headteacher@walterhalls.nottingham.sch.uk

In Y5, we have learned about dangers of smoking and vaping followed by designing antismoking posters. In the afternoon, we went outside to enjoy team games and we also had fruit for a snack and finished off our day with Mindfulness activity to help with stress!