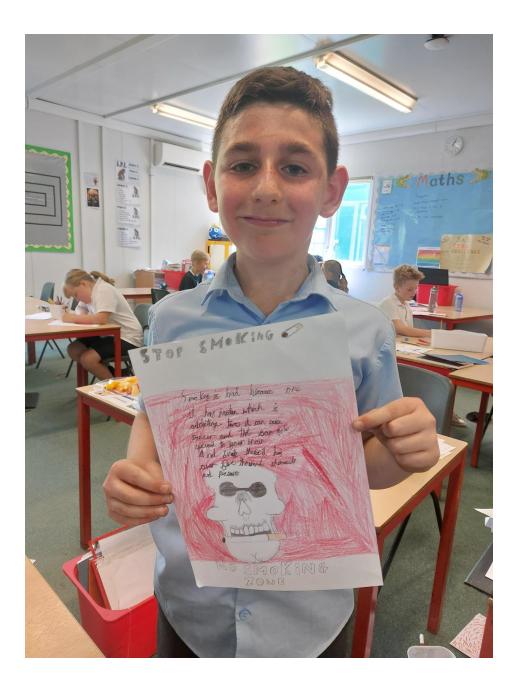

In Y5, we have learned about dangers of smoking and vaping followed by designing antismoking posters. In the afternoon, we went outside to enjoy team games and we also had fruit for a snack and finished off our day with Mindfulness activity to help with stress!