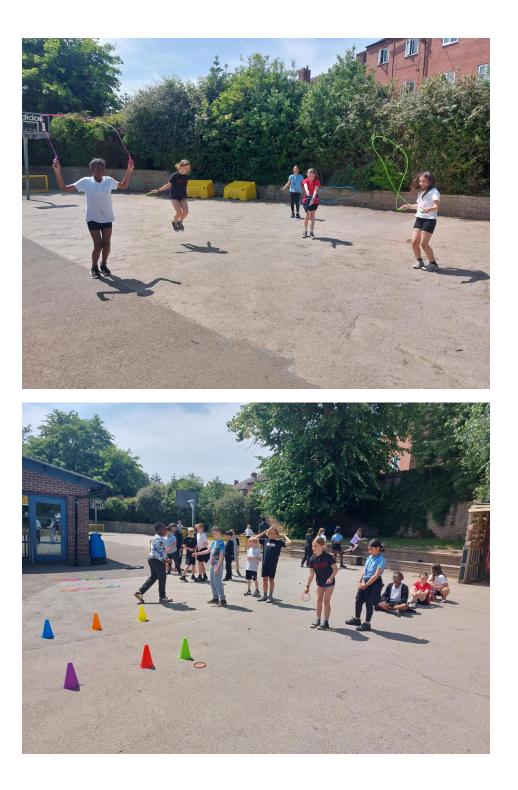

In Y5, we have learned about dangers of smoking and vaping followed by designing antismoking posters. In the afternoon, we went outside to enjoy team games and we also had fruit for a snack and finished off our day with Mindfulness activity to help with stress!

Year 3 looked at growth mindset, how important being active is and healthy eating. We finished our day by making and eating fruit kebabs in the sunshine!

As well as our challenge with the Olympian, Y6 celebrated by combining fitness with fact finding. We had a circuits activity with information at each station. The children had to find out about a part of living healthily as well as perform a set exercises too!