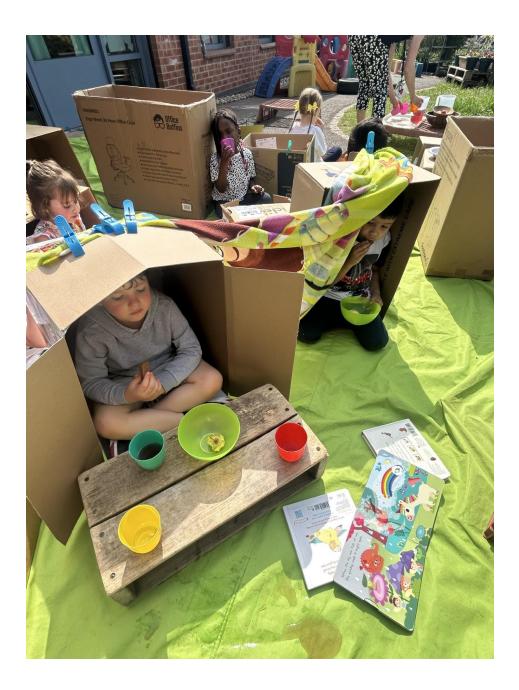

We enjoyed a 'Den Building Day' in F1 - being outdoors lifting boxes and other equipment to collaborate with friends to build a den helped us to be fit, and healthy. Having our snack in our dens in the lovely sunshine made us all very happy too!