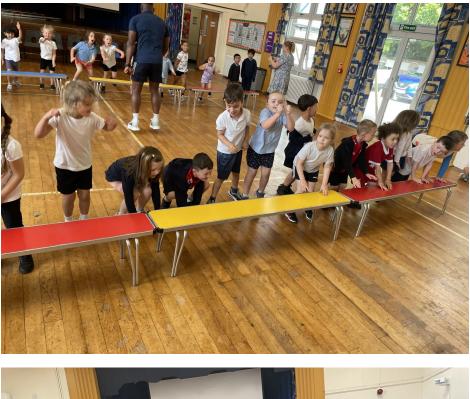

Lovely photos of 'Fit Healthy Happy' Friday focus day for you to enjoy this week...

Have a great weekend everyone - let's hope the sun continues to shine!

Take care,

Emma Beardah

Headteacher

headteacher@walterhalls.nottingham.sch.uk

Year 3 looked at growth mindset, how important being active is and healthy eating. We finished our day by making and eating fruit kebabs in the sunshine!

As well as our challenge with the Olympian, Y6 celebrated by combining fitness with fact finding. We had a circuits activity with information at each station. The children had to find out about a part of living healthily as well as perform a set exercises too!