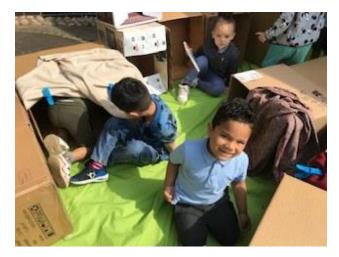

We enjoyed a 'Den Building Day' in F1 - being outdoors lifting boxes and other equipment to collaborate with friends to build a den helped us to be fit, and healthy. Having our snack in our dens in the lovely sunshine made us all very happy too!