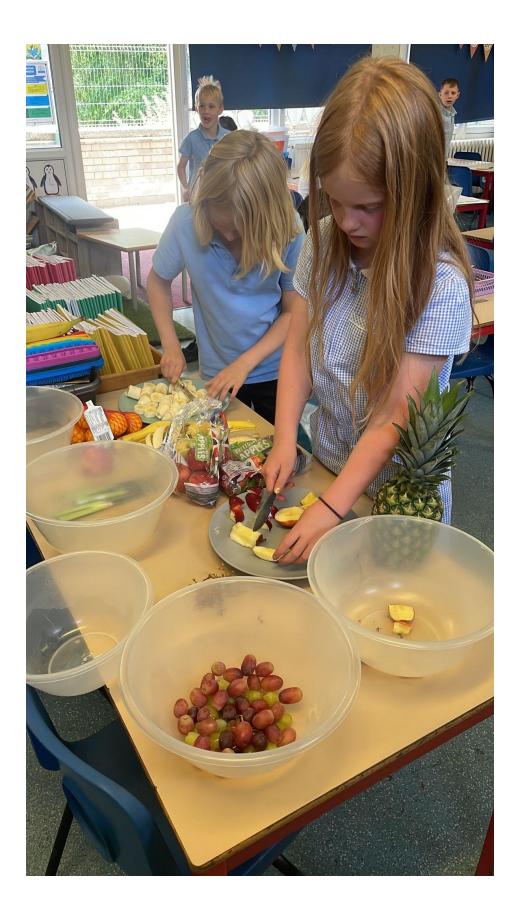

Year 3 looked at growth mindset, how important being active is and healthy eating. We finished our day by making and eating fruit kebabs in the sunshine!

As well as our challenge with the Olympian, Y6 celebrated by combining fitness with fact finding. We had a circuits activity with information at each station. The children had to find out about a part of living healthily as well as perform a set exercises too!