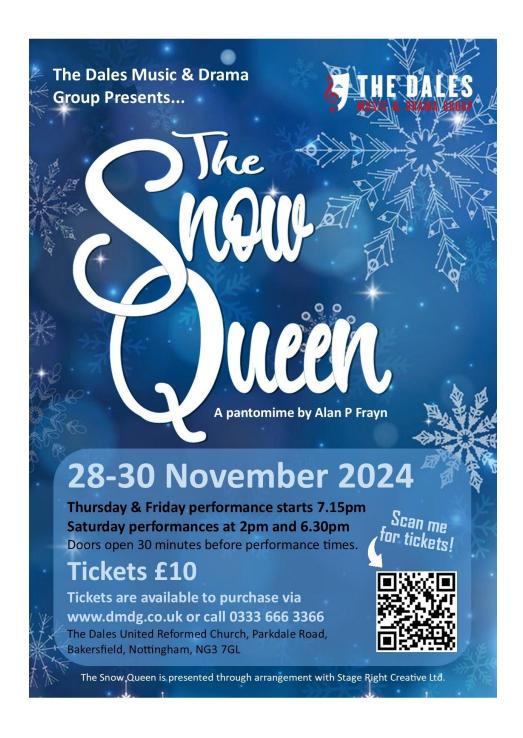

#### **SNOW QUEEN PERFORMANCE**

Alex Epton, our School Business Manager, is in another play and it's a family friendly Panto "The Snow Queen" – Tickets are £10!

Alex is playing the part of Sunbeam the Summer Princess! Please support her by going along if you can...

The Dales Music & Drama Group presents... The Snow Queen 🛞

When Gerda's best friend, Kai, is spirited away to the evil Snow Queen's ice palace, she must do everything she can to rescue them...

Follow Gerda as she goes on an adventurous journey from Denmark to the frozen north, passing through every season and encountering a host of colourful characters on the way!

Based on the traditional tale by Hans Christian Anderson, this modern, laugh-out-loud pantomime makes the perfect pre-Christmas treat for all the family.

**SHOW DATES:** 

Thursday, 28 November @ 7.15pm

Friday, 29 November @ 7.15pm

Saturday, 30 November @ 2pm and @ 6.30pm

Tickets just £10.

https://dmdg.co.uk/tickets/