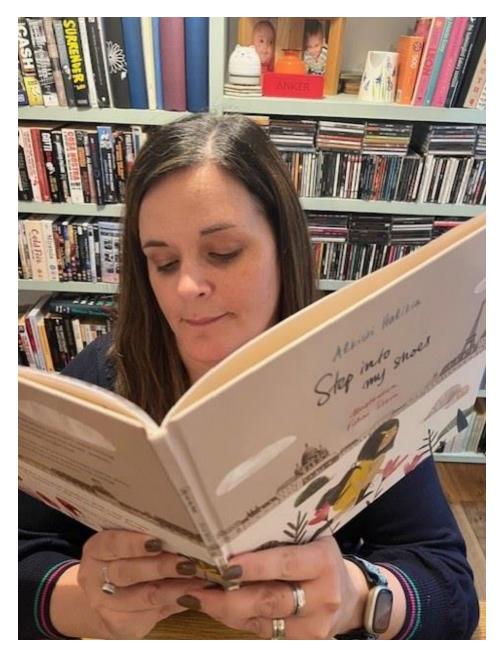

#### Mrs Beardah's 'Recommended Read'

Here's my first 'recommended read' for you...I have bought a book called 'Step into My Shoes' by Alkisti Halikia - it is a story about 'Empathy', which is our core value this term. It's good for Y2-Y6 but probably best pitched at Y3/4 and is a really quick read with lovely pictures! Here's a little snippet from the book to get you interested...