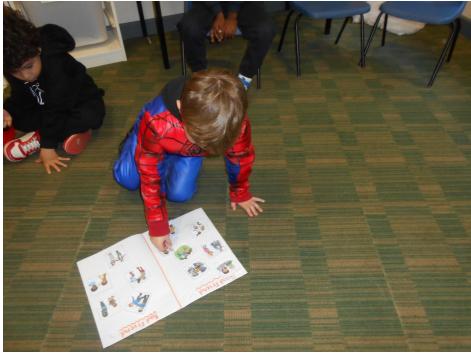

### **KEY DATES** - Please keep checking key dates, included in weekly newsletters

**DIVERSITY DAY** - last week was AMAZING and heart-warming to see how diverse a school we really are! Well done to the children for being brave and proud in celebrating their differences - I've included some more lovely photos in this week's newsletter!

# **WALTER HALLS - BEAUTIFULLY DIVERSE!**