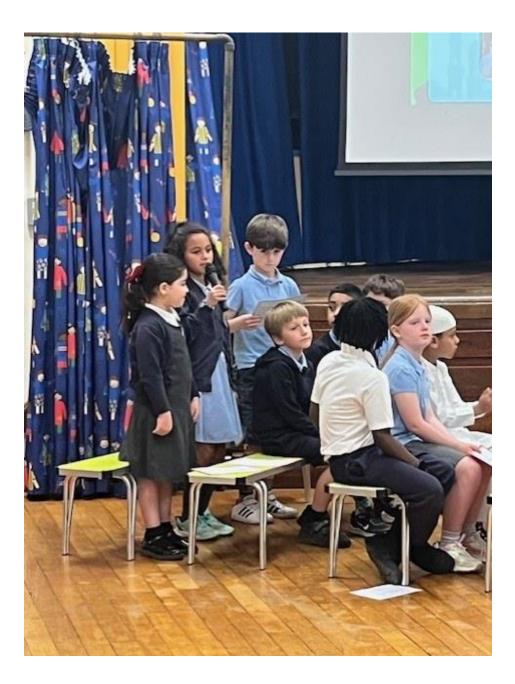

**KEY DATES FOR SUMMER TERM** - these are checked and updated regularly - please take a look in this newsletter for what is planned for Summer term and what you might want to come along to...

**Lovely photos** included in this week's newsletter are from our brilliant Year 3's who performed their Eid assembly this week and from Y5 who have started Ice Skating sessions! I hope they make you smile...

Year 3 Eid Performance

Massive well done to our Year 3 classes this week - lots of rehearsals, time and effort paid off with a brilliant assembly all about Eid and Ramadan this week. As I said to you all - it's really important to us at Walter Halls that everyone feels accepted and valued no matter what their religion or cultural background and you did a great job helping us with that! It's quite scary to stand up and perform in front of an audience and this takes a lot of practice to do well - we're so proud of you!