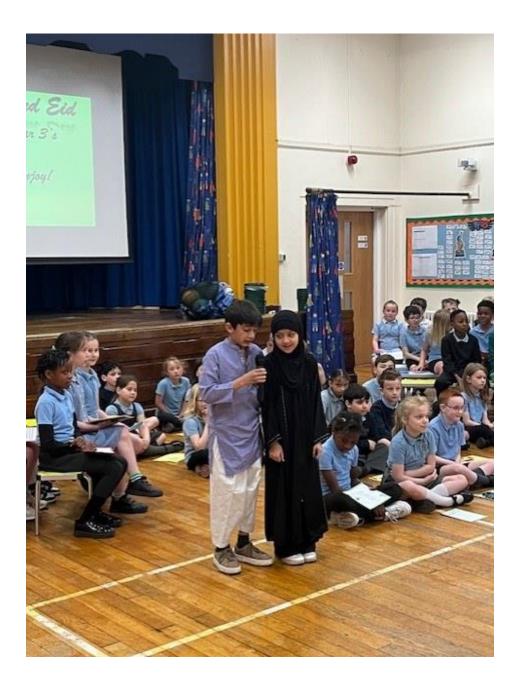

**KEY DATES FOR SUMMER TERM** - these are checked and updated regularly - please take a look in this newsletter for what is planned for Summer term and what you might want to come along to...

**Lovely photos** included in this week's newsletter are from our brilliant Year 3's who performed their Eid assembly this week and from Y5 who have started Ice Skating sessions! I hope they make you smile...

Year 3 Eid Performance

Massive well done to our Year 3 classes this week - lots of rehearsals, time and effort paid off with a brilliant assembly all about Eid and Ramadan this week. As I said to you all - it's really important to us at Walter Halls that everyone feels accepted and valued no matter what their religion or cultural background and you did a great job helping us with that! It's quite scary to stand up and perform in front of an audience and this takes a lot of practice to do well - we're so proud of you!