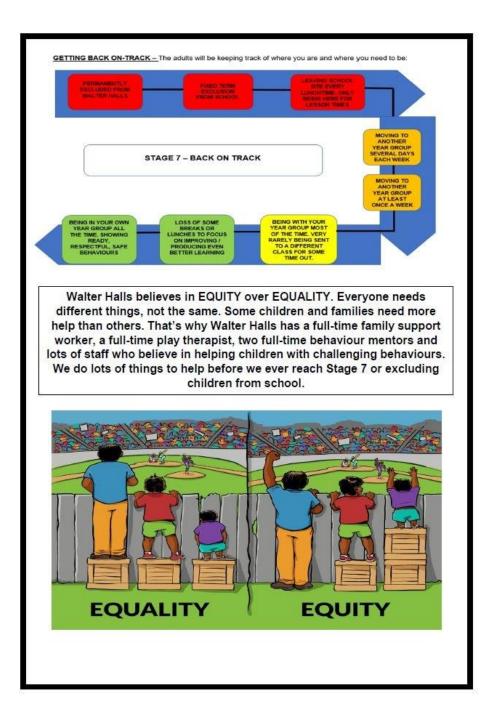

| - Bullying<br><u>All the adults</u> can<br>decide which stage<br>your <u>behaviour</u> should<br>go to, depending on                    |  |
| 7 | Headteacher<br>adults at home<br>and outside help<br>needed                                                                                 | DACK ON TRACK' PATHWAY<br>NEEDED<br>Toom around' meeting<br>considered<br>Face to face meeting with outside<br>advite<br>- Regular review of support                                                                                                                                          | the circumstances.<br>At all times this is<br>RECORDED and contac<br>with home is made.                                                 |  |



### Attendance!



As a school, we strive for 100% attendance! Anything 96% or more is good attendance and will mean that your children are thriving in school and making good progress with their learning.

We have an attendance team who help support anyone who is struggling with good school attendance and we contact families ourselves if we notice concerns connected with your children's attendance at school.

We know that attendance is not in the control of primary-aged children. We still 'recognise' the importance of attendance with all of our children by sharing with them what attendance percentages were in every year group. We celebrate different types of 'good' attendance, for example 'most improved' and those children who have managed to get to school on time, when in the past this