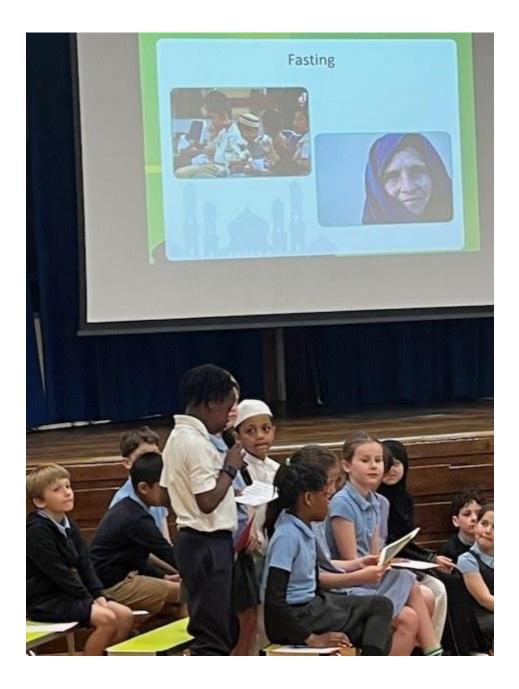

**KEY DATES FOR SUMMER TERM** - these are checked and updated regularly - please take a look in this newsletter for what is planned for Summer term and what you might want to come along to...

**Lovely photos** included in this week's newsletter are from our brilliant Year 3's who performed their Eid assembly this week and from Y5 who have started Ice Skating sessions! I hope they make you smile...

Year 3 Eid Performance

Massive well done to our Year 3 classes this week - lots of rehearsals, time and effort paid off with a brilliant assembly all about Eid and Ramadan this week. As I said to you all - it's really important to us at Walter Halls that everyone feels accepted and valued no matter what their religion or cultural background and you did a great job helping us with that! It's quite scary to stand up and perform in front of an audience and this takes a lot of practice to do well - we're so proud of you!