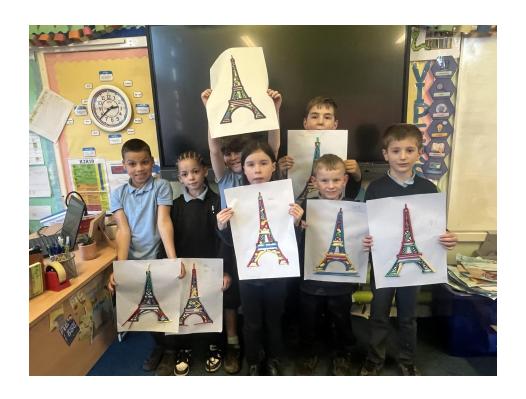

**Lovely photos** - a few lovely photos to make you smile this week! A gorgeous one of OPAL play, which captures the pure joy of our lunchtimes and also some of French Day last week, shared by Year 3!

Year 3 loved Friday French Day...

We are fundraising for new sensory lighting and equipment for school.

Tuesday 17th December 3:15pm - "pick 'n' mix" at the Helm building (Wells Road entrance) with sweets, reindeer food and more!