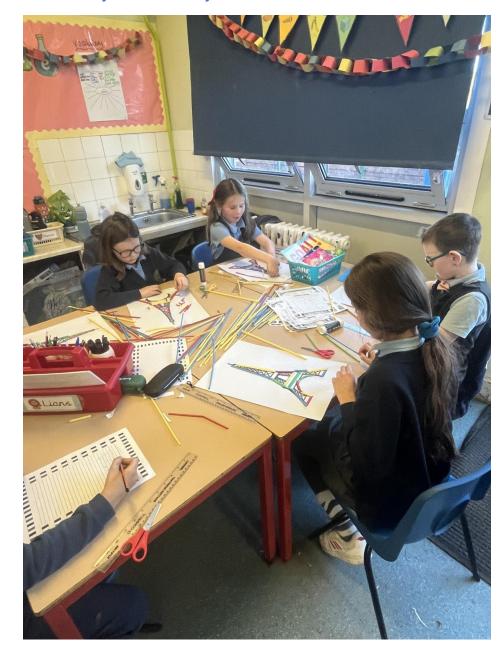

**Lovely photos** - a few lovely photos to make you smile this week! A gorgeous one of OPAL play, which captures the pure joy of our lunchtimes and also some of French Day last week, shared by Year 3!

Year 3 loved Friday French Day...

We are fundraising for new sensory lighting and equipment for school.

Tuesday 17th December 3:15pm - "pick 'n' mix" at the Helm building (Wells Road entrance) with sweets, reindeer food and more!